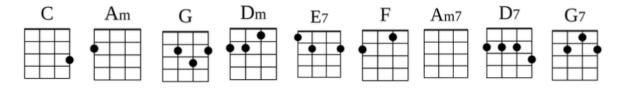

## A Whole New World - Aladdin

C C I can show you the world C Am - G Shining, shimmering, splendid Dm - E7 Am Tell me, princess, now when did F C You last let your heart decide?

CCI can open your eyesCAm-GTake you wonder by wonderDm - E7AmOver, sideways and underFCOn a magic carpet ride

G С A whole new world G С A new fantastic point of view F -С No one to tell us no F С -Or where to go Am7 – D7 **G7** Or say we're only dreaming

G С A whole new world G Am A dazzling place I never knew F \_ C But when I'm way up here -F С It's crystal clear Am7 – D7 That now I'm in a G7 С Whole new world with you