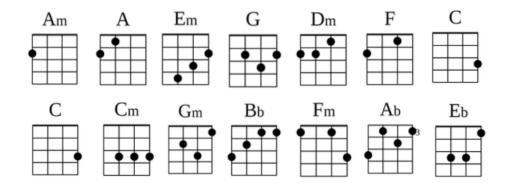

Game Of Thrones Theme Song - Misc Television

Strum: D - D or D - DU

Double quotes indicate repeat of previous chord.

| Version 1 |     |    |   |  |        | Version 2 |    |    |  |
|-----------|-----|----|---|--|--------|-----------|----|----|--|
| [Intro]   |     |    |   |  |        | [Intro]   |    |    |  |
| Am        | "   | "  | " |  | Cm     | "         | "  |    |  |
| A         | "   | "  | " |  | C      | "         | "  | "  |  |
| [Ma       | in] |    |   |  | [Main] |           |    |    |  |
| Ām        | "   | "  | " |  | Ċm     |           | н  | "  |  |
| Εm        | "   | "  | " |  | Gm     | "         | "  | "  |  |
| G         | "   | "  | " |  | Bb     |           | "  | "  |  |
| Dm        | "   | "  | " |  | Fm     | "         | "  | "  |  |
| Am        |     |    | " |  | Cm     |           |    |    |  |
| Em        | "   |    |   |  | Gm     |           |    |    |  |
| G         |     |    |   |  | Bb     |           |    |    |  |
| Dm        | "   | "  | " |  | Fm     | "         | "  | "  |  |
|           |     |    |   |  |        |           |    |    |  |
| F         | "   | С  | " |  | G#     | "         | Eb | "  |  |
| Dm        | "   | Am | " |  | Fm     | "         | Cm | "  |  |
| F         | "   | Dm | G |  | G#     | "         | Fm | Bb |  |
| Am        | "   | "  | " |  | Cm     | "         | "  | "  |  |
| F         |     | С  | " |  | G#     |           | Eb | п  |  |
| Dm        | "   | Am | " |  | Fm     | "         | Cm | "  |  |
| F         | "   | Dm | G |  | G#     | "         | Fm | Bb |  |
| Am        | "   | "  | " |  | Cm     | "         | "  | "  |  |